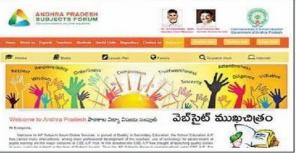

# State Portal APeKX (Andhra Pradesh e-Knowledge Exchange)

- Conducted state wide workshop for suitable online forum for teachers and students.
- Designed a website (www.apekx.in).
- Conducted training across A.P for registrations and use of platform.
- 1.4 Lakh teachers got registered in the portal.
- It become a state portal.

#### వెబ్సెట్లోకి లాగిన్ అవ్వాలంటే..

http://111.93.8.43:8080, http://apekx.in అని టైప్ చేసి పెబ్సైట్ ఓపన్చేయాలి. టీచర్జోన్ అనే ట్యాబ్ను క్లిక్ చేయాలి. అక్కడ న్యూటీచర్ రిజిస్టేషన్ క్లిక్ హియర్ అనే ట్యాబును క్లిక్ చేసి రిజిస్టేషన్ టైపు వద్ద టీచరును ఎంపిక చేయాలి. టీచర్ ఇన్ఫర్మేషన్ సిస్టమ్కు మీరు ఇచ్చిన ఫోన్ నంబరును అందులో నమోదు చేయాలి. పాస్వర్డ్ 123456 నమోదు చేస్తే సెక్యురిటీ కోడ్ నంబరు కనిపిస్తుంది. ఆ