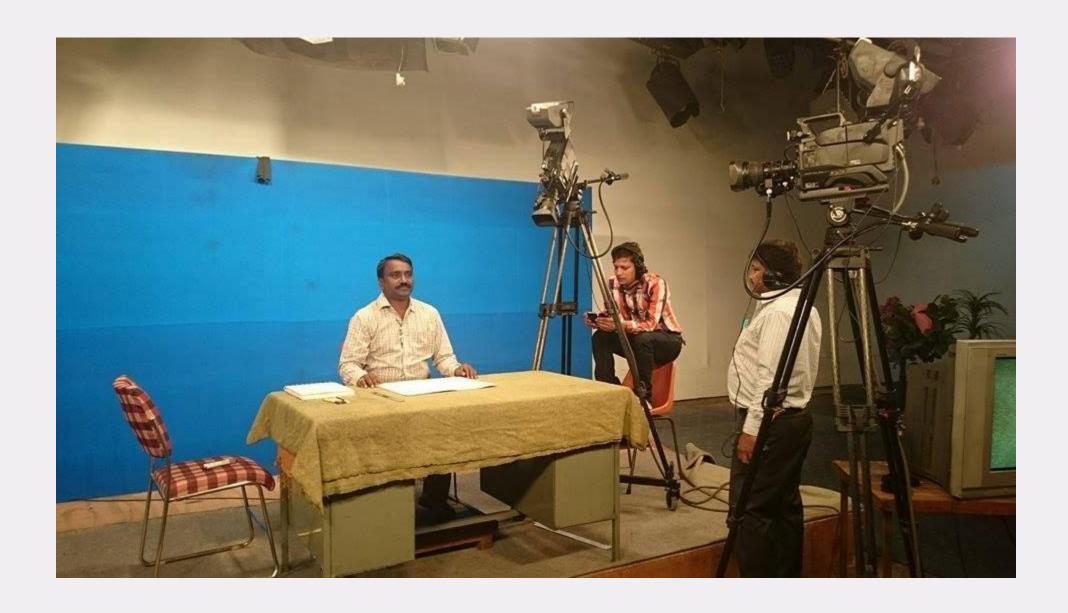

ో సురేష్బాబు పాల్డొన్నారు.

#### APeKX is spirit of Making NTP

- Gave presentation at MHRD office Delhi on APeKX
- Participated in Designing meetings of NTP

### NATIONAL TEACHER PLATFORM

a resource for

Our Teachers,

Our Heroes

#### Connecting AP State Portal to DIKSHA

- Instrumental in making DIKSHA workspace.
- Connected APeKX to DIKSHA by using API and JW Tokens.
- Created content creation and curation application for state purpose.
- QR Coded textbooks created.



#### Participated in ICT International forum



## Resourced 35<sup>th</sup> National Symposium of Heads of Police Training Institutions



#### Participated in

#### National Conference on ICT in School Education



# Participated in Workshop on ICT Manual for Teachers



#### Created Educational Videos at CIET NCERT



#### Resourced in Regional Workshops

• Acted as resource person at regional workshops at Bangalore and Chandigarh.

Conducted Content Creation Training at State Level

 Conducted training to different stake holders of School Education Created e-Lesson plan software

Conducted tryout of e-Lesson Plan at DIETS.

400 Lessons were created.

As a state coordinator Conducted NISHTHA 1.0

Conducted NISHTHA 2.0

Conducted 3.0

#### As a state coordinator Conducted NISHTHA Trainings



#### Created Dashboards by using Data studio



#### Conducted Online Surveys for state

| tatus on Mobile