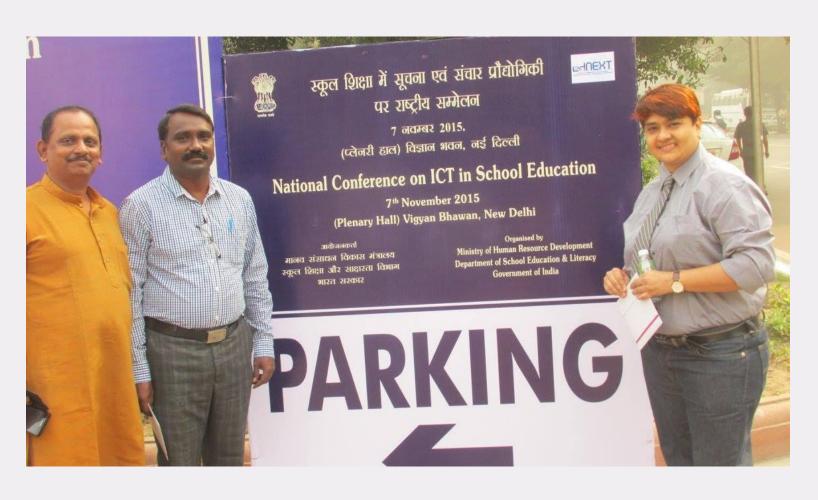

ఒక్కో సబ్జక్టుకు ఐదుగురు చొప్పన శిక్షకులుగా డైట్ కళాశాల, ఇతర కళాశాలలకు చెందిన నిపుణులు ట్రిపుల్ఐటీ పీఆర్వో సురేష్బాబు పాల్డొన్నారు.

#### APeKX is spirit of Making NTP

- Gave presentation at MHRD office Delhi on APeKX
- Participated in Designing meetings of NTP

### NATIONAL TEACHER PLATFORM

a resource for

Our Teachers,

Our Heroes

#### Connecting AP State Portal to DIKSHA

- Instrumental in making DIKSHA workspace.
- Connected APeKX to DIKSHA by using API and JW Tokens.
- Created content creation and curation application for state purpose.
- QR Coded textbooks created.



#### Participated in ICT International forum



## Resourced 35<sup>th</sup> National Symposium of Heads of Police Training Institutions



#### Participated in

#### National Conference on ICT in School Education



# Participated in Workshop on ICT Manual for Teachers



#### Created Educational Videos at CIET NCERT



#### Resourced in Regional Workshops

• Acted as resource person at regional workshops at Bangalore and Chandigarh.

Conducted Content Creation Training at State Level

 Conducted training to different stake holders of School Education Created e-Lesson plan software

Conducted tryout of e-Lesson Plan at DIETS.

400 Lessons were created.

As a state coordinator Conducted NISHTHA 1.0

Conducted NISHTHA 2.0

Conducted 3.0

#### As a state coordinator Conducted NISHTHA Trainings



#### Created Dashboards by using Data studio



#### Conducted Online Surveys for state

| tatus on Mobile