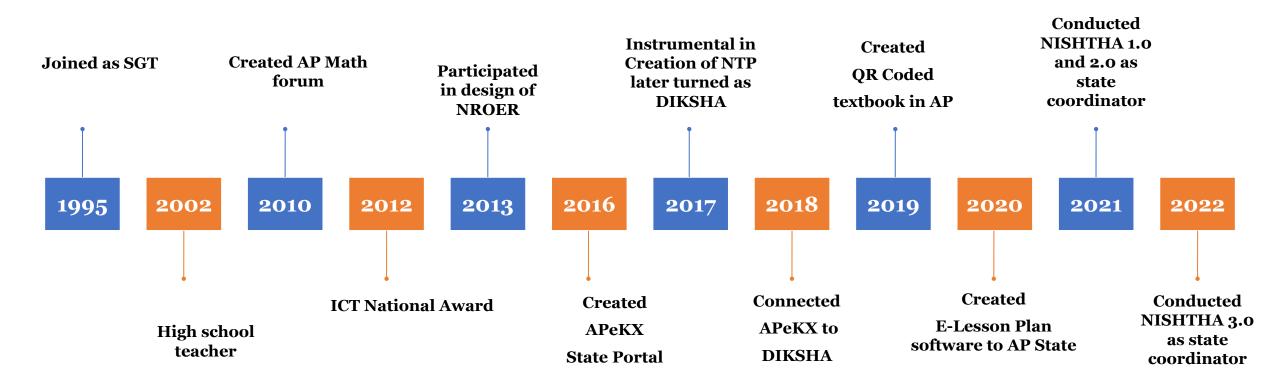

#### AP Math forum (Online)

- Designed an online application <u>www.apmathforum.com</u> and presented in SCERT A.P and nearly 2000 mathematics teachers across Andhra Pradesh have used as a forum and lot of discussions were made through this platform.
- This is India's first online discussion forum of School Education.