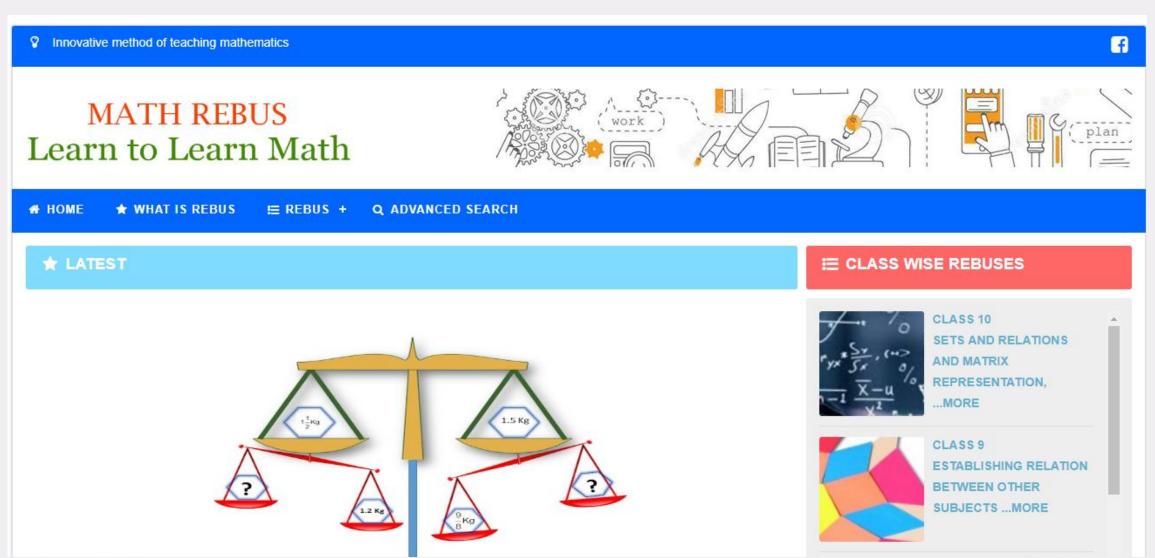

| 9686<br>3882190 |                             | 0.24       |       |
| The state of the s |                 |                             |            |       |

#### Conducted DIKSHA

Content Creation Training (hands-on) across the State.



## Created Math Rebus(Learn to Learn Mathematics) www.mathrebus.in



#### Created SELF Program for Anakaplli district of A.P.







# The strongest species in the world are the species that accept the change and adopt it

Mank Mou