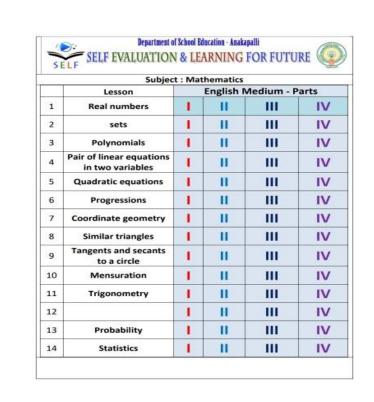

| 9686<br>3882190 |                             | 0.24       |       |
| The state of the s |                 |                             |            |       |

#### Conducted DIKSHA

Content Creation Training (hands-on) across the State.



## Created Math Rebus(Learn to Learn Mathematics) www.mathrebus.in



#### Created SELF Program for Anakaplli district of A.P.







# The strongest species in the world are the species that accept the change and adopt it

Mank Mou