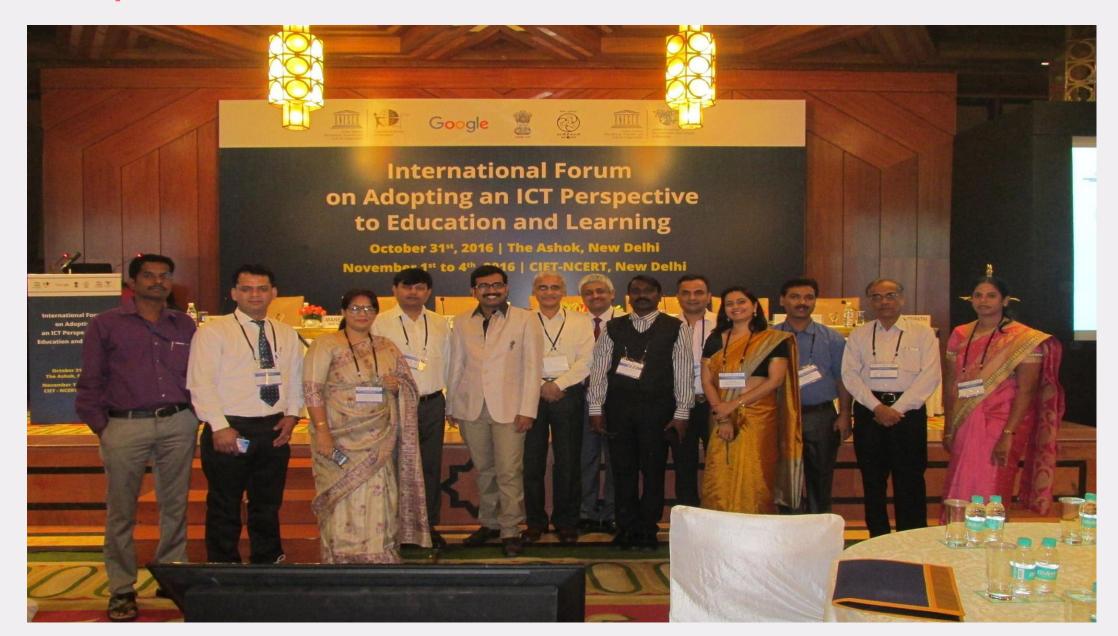

1212

డిజిటల్ తరగతులను ప్రారంభించారని, కృష్ణా జిల్లాలో 18 ప్రారంభమయ్యాయని ఆయన తెలిపారు. శిక్షణ కార్యక్రమంలో సహాయ కోఆర్డినేటర్ సీహెచ్బ్ రమేష్కు మార్, 40 మంది ఉపాధ్యాయులు, ఒక్కో సబ్జక్టుకు ఐదుగురు చొప్పన శిక్షకులుగా డైట్ కళాశాల, ఇతర కళాశాలలకు చెందిన నిపుణులు ట్రిపుల్ఐటీ పీఆర్వో సురేష్బాబు పాల్డొన్నారు.

#### APeKX is spirit of Making NTP

- Gave presentation at MHRD office Delhi on APeKX
- Participated in Designing meetings of NTP

### NATIONAL TEACHER PLATFORM

a resource for

Our Teachers,

Our Heroes

#### Connecting AP State Portal to DIKSHA

- Instrumental in making DIKSHA workspace.
- Connected APeKX to DIKSHA by using API and JW Tokens.
- Created content creation and curation application for state purpose.
- QR Coded textbooks created.



#### Participated in ICT International forum



## Resourced 35<sup>th</sup> National Symposium of Heads of Police Training Institutions



#### Participated in

#### National Conference on ICT in School Education



# Participated in Workshop on ICT Manual for Teachers



#### Created Educational Videos at CIET NCERT



#### Resourced in Regional Workshops

• Acted as resource person at regional workshops at Bangalore and Chandigarh.

Conducted Content Creation Training at State Level

 Conducted training to different stake holders of School Education Created e-Lesson plan software

Conducted tryout of e-Lesson Plan at DIETS.

400 Lessons were created.

As a state coordinator Conducted NISHTHA 1.0

Conducted NISHTHA 2.0

Conducted 3.0

#### As a state coordinator Conducted NISHTHA Trainings



#### Created Dashboards by using Data st