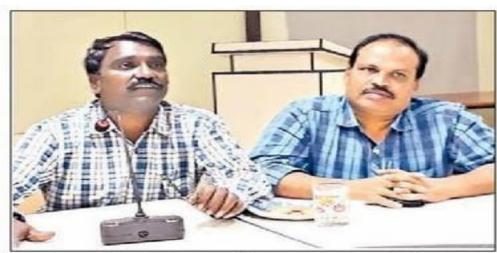

## බාලුදුම කුදුරුවා ඉදිස

మాట్లాడుతున్న శ్రీనివాసరావు, రమేష్

మాజివీడు, మ్యాస్టుడే: రాష్ట్ర ప్రభుత్వం విద్యార్థులకు మెరుగైన విద్యాబోధనకై డిజి టల్ తరగతులను ప్రారంభించింది. తదను గుణంగా ఉపాధ్యాయులకు శిక్షణ కార్య క్రమం ఆంధ్రప్రదేశ్ ఈ నాలెడ్జ్ ఎక్పేంజి కమిషన్ కోఆర్డినేటర్ పోకూరి శ్రీనివాసరావు ఆధ్వర్యంలో ట్రిపుల్ ఐటీలో నిర్వహించింది. శుక్రవారం ఈ శిక్షణ ముగిసింది. డిజిటల్ విద్యకు గ్రామీణ ప్రాంత విద్యార్ధులు దూరంగా ఉండటంతో ఆ అంతరాన్ని తగ్గించడానికి ప్రభుత్వం ఈ విధానాన్ని ప్రవేశపెట్టిందని శ్రీనివాస రావు తెలిపారు. విద్యార్ధు లకు పాఠాలు సులభంగా అర్థం కావడానికి తొలుత డిజిటల్ బోధనా విధానంపై ఉపాధ్యాయులకు శిక్షణ ఇచ్చారు. రాష్ట్రంలో 5 వేల డిజిటల్ తరగతులను ప్రారంభించాలనే లక్ష్యంతో ప్రభుత్వం ఉందన్నారు. ఇప్పటికి రాష్ట్రంలో 1212

డిజిటల్ తరగతులను ప్రారంభించారని, కృష్ణా జిల్లాలో 18 ప్రారంభమయ్యాయని ఆయన తెలిపారు. శిక్షణ కార్యక్రమంలో సహాయ కోఆర్డినేటర్ సీహెచ్బ్ రమేష్కు మార్, 40 మంది ఉపాధ్యాయులు, ఒక్కో సబ్జక్టుకు ఐదుగురు చొప్పన శిక్షకులుగా డైట్ కళాశాల, ఇతర కళాశాలలకు చెందిన నిపుణులు ట్రిపుల్ఐటీ పీఆర్వో సురేష్బాబు పాల్డొన్నారు.