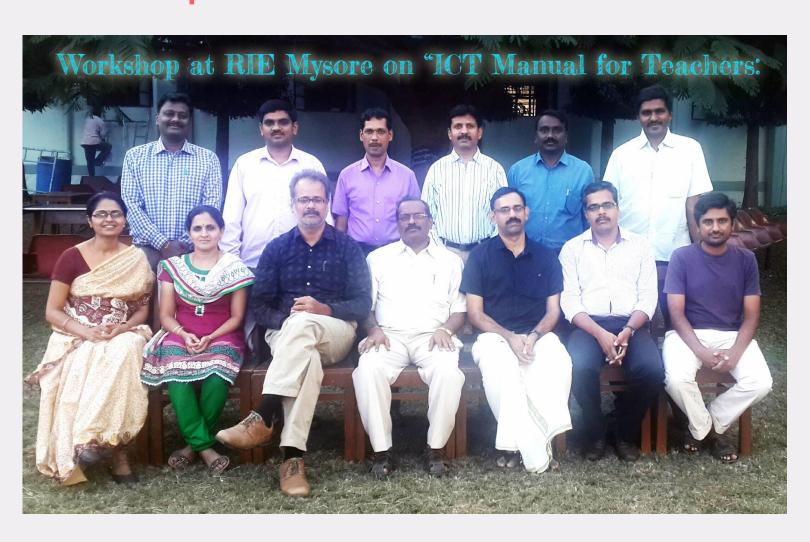

ఇతర కళాశాలలకు చెందిన నిపుణులు ట్రిపుల్ఐటీ పీఆర్వో సురేష్బాబు పాల్డొన్నారు.

#### APeKX is spirit of Making NTP

- Gave presentation at MHRD office Delhi on APeKX
- Participated in Designing meetings of NTP

### NATIONAL TEACHER PLATFORM

a resource for

Our Teachers,

Our Heroes

#### Connecting AP State Portal to DIKSHA

- Instrumental in making DIKSHA workspace.
- Connected APeKX to DIKSHA by using API and JW Tokens.
- Created content creation and curation application for state purpose.
- QR Coded textbooks created.



#### Participated in ICT International forum



## Resourced 35<sup>th</sup> National Symposium of Heads of Police Training Institutions



#### Participated in

#### National Conference on ICT in School Education



# Participated in Workshop on ICT Manual for Teachers



#### Created Educational Videos at CIET NCERT



#### Resourced in Regional Workshops

• Acted as resource person at regional workshops at Bangalore and Chandigarh.

Conducted Content Creation Training at State Level

 Conducted training to different stake holders of School Education Created e-Lesson plan software

Conducted tryout of e-Lesson Plan at DIETS.

400 Lessons were created.

As a state coordinator Conducted NISHTHA 1.0

Conducted NISHTHA 2.0

Conducted 3.0

#### As a state coordinator Conducted NISHTHA Trainings



#### Created Dashboards by using Data studio



#### Conducted Online Surveys for state

| tatus on Mobile