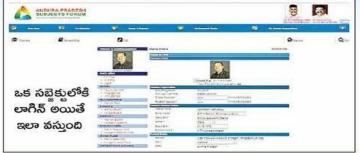

ట్లణం, 26, 27న నెల్డూరులో వివిధ జిల్లాలకు చెందిన ఉపా ధ్యాయులతో కార్యాశాల నిర్వహించారు. రాష్ట్రంలో అందరు చేరాల్స్ ఉంటుంది. ఇందులో సభ్యులుగా చేరినవారంతా విద్యా సంబంధిత సమాచారాన్ని, వీడియోలను, చిత్రాలను, పాఠ్య యంలో నిపుణులు, పరిచయ వాక్యాలు నమోదుచేసి సబ్2ుట్ డ్రుణాళికలను, ప్రాజెక్టులను, అనుభవాలను పరస్పరం పంచు బటన్ను క్లిక్ చేయాలి. మీసబ్జెక్టు, ఇతర సబ్జెక్టుల్లో రాష్ట్ర నూతన విషయాలు, వివిధ రకాల వీడియో పాఠాలు, ఉచి తంగా ఉపయోగించుకునే అవకాశం లభిస్తుంది.

చాపాడు, **న్యూస్టుదే :** ఆగస్టు 23, 24 తేదీల్లో విశాఖప నంబరు నమోదు చేస్తే ఒక విండో ఓపన్ అవుతుంది. టీచర్ ఇన్ఫర్మేషన్ సిస్టంలో మీరు నమోదు చేసిన వివరాలతో లాగిన్ పేజీ ఓపన్ అవుతుంది. అందులో మీ ఫొటోను అప్లోడ్ ఉపాధ్యాయులు ఈవెబ్ సైట్ లో సభ్యులుగా స్వచ్ఛందంగా చేయొచ్చు. ఇష్టంలేకుంటే ఫొటోను బహిర్గత పరచకుండా ఉంచొచ్చు. మీ తండ్రి పేరు, సబ్బెక్టు వివరాలు.. మీరు ఏవిష కునే అవకాశం కల్పిస్తున్నారు. బోధనకు సంబంధించిన వ్యాప్తంగా ఉపాధ్యాయ మిత్రులు పోస్ట్ చేసిన విద్యాసంబంధిత అంశాలను తెలుసుకోవచ్చు. మీ అనుభవాలను అనుభూతు లను వారితో పంచుకోవచ్చు. మీరు కూడా ఈ-కంటెంట్ తయా ರುವೆಸಿ ಇತರ ಶಾಠಕಾಲಲ ಹಿಶ್ಕಾಯುಲಕು ಅಂದಿಂವವಮ್ರ. ఇప్పటికే చాలామంది ఉపాధ్యాయులు వారివారి సబ్జెక్టులకు సంబంధించిన వాట్సప్ గ్రూపుల్లో సమాచారాన్ని ఇచ్చి పుచ్చు కుంటున్నారు. ఈవేదికతో అందరూ ఒకే తాటి పైకి వచ్చే అవ కాశముంది. తద్వారా ప్రభుత్వ పాఠశాల విద్యార్థులకు మరింత మెరుగైన విద్యాబోధన అందడానికి మార్గం సుగమం అవు తుంది. ఇందులో విద్యార్థులు, తల్లిదం/డులు కూడా సభ్యులుగా చేరొచ్చు. వారికి తెలిసిన విద్యా సమాచారాన్ని అందరితో పంచుకోవచ్చు.