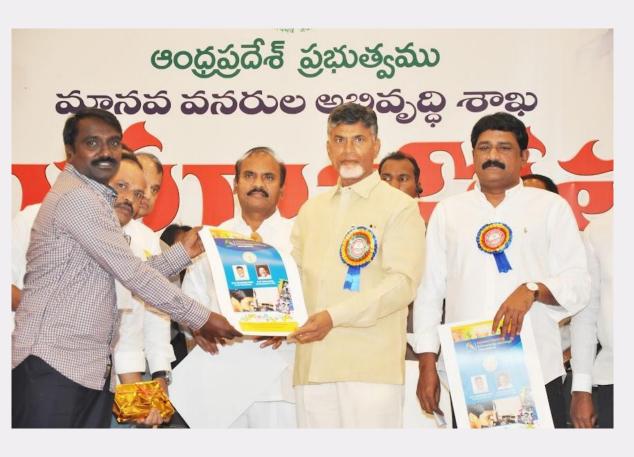

#### Chief Minister Launched the APeKX Portal

#### APeKX a state portal for teachers and students

**ಈ-**ಲಶ್ವಿಂಗ್ చిశగా అడుగులు

**ప్రభుత్వ** ಕವಾಧ್ಯಾಯುಲಂದರುಾ ಭಾಗನ್ಯಾಮುಲೆ!

త్వరలో సీఎంచే ಲಾಂಭನಂಗಾ ವಾರಂಭಂ

ప్రభుత్వ పాఠశాలలను డిజిటలైజేషన్ చేసే ప్రక్రియలో భాగంగా నిపుణులైన ఉపాధ్వాయుల అనుభవాలు.. వారు తయారు च්సిన ఈ-ජංటెంట్ను రాష్ట్ర ప్రభుత్వం ఒక వేదిక మీదికి తీసుకురానుంది. అందుకు విద్యాశాఖ 'ఆంధ్రప్రదేశ్ సబెక్స్ ఫారం' මనే పేరుతో ఓ వెబ్బైట్న్ త్వరలో ప్రారంభించనుంది. ఉపాధ్యాయ దినోత్సవాన్ని పురస్కరించుకుని రాష్ట్ర ముఖ్యమంత్రి చంద్రబాబునాయుడు చేతులమీదుగా విజయవాడలో త్వరలో ప్రారంభించనున్నారు. ఈవెబ్సైట్ రూపకల్పనలో.. నిర్వహిం చుటలో రాష్ట్రంలోని ఉపాధ్యాయులందలినీ భాగస్వాములను చేయాలని విద్యాశాఖ భావిస్తోంది.