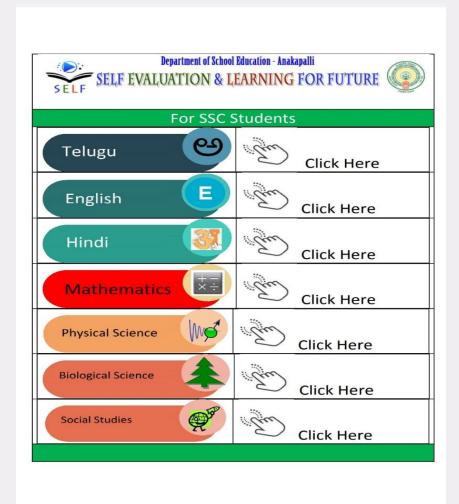

| 9686<br>3882190 |                             | 0.24       |       |
| The state of the s |                 |                             |            |       |

#### Conducted DIKSHA

Content Creation Training (hands-on) across the State.



## Created Math Rebus(Learn to Learn Mathematics) www.mathrebus.in



#### Created SELF Program for Anakaplli district of A.P.







# The strongest species in the world are the species that accept the change and adopt it

Mank Mou